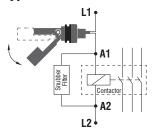

### **AUXILIARY CONTACTOR (mini contactor)** Check the distances:

20m Direct connection to the sensor

Use 22R 5W resistor\* in series

40m Use 24Vdc voltage

5.1.001 (08/21)

\*For sale on accessories.eicos.us

### Typical connection to contactor

NO/NC - SPST Switch Output Contact ON/OFF Enclosure rating **IP66** 

Never connect the sensor to a motor, pump, lamp or any load over than 20W.

Always use a contactor or relay.

• 24Vac: Use with Schneider relay coupler model RSLZVA1 or equivalent.

• Relay coupler (110Vac-220Vac): Use 4K7 10W resistor in series.