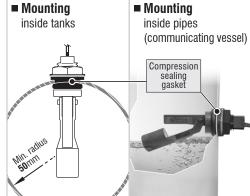

o) years warranty. Incorrect installation cancels the warranty. All sensors have been tested and approved during the manufacture process.

Chemical products require tests by the customer to verify compatibility with the constructive

Liquids with ferrous particles require technical analysis; the sensor has magnetic component inside.

# Compression gasket in Ø 22mm hole

### **■** Constructive materials

LA322E-M12

**PPA** Polyphthalamide (High mechanical and temperature resistance). PA Polyamide hex nut.

## Thin-walled tanks



### Constructive material PPA PPA Black Black Operating temperature range -10°C to 125°C -10°C to 125°C Maximum operating pressure 2bar 2bar Liquid minimum density (SG) 0.7 0.7 NBR gasket NBR gasket **Output connection** 40cm cable M12 connector

LA322E-40









### Narrow tanks



**Technical specifications** 

- M16 x 2 Hex nut 24 EPDM compression gasket Max.: 5
- Electrical contact: reed switch 20W/VA;
- · External side mounting in Ø22mm hole;
- . NO or NC, by rotating the sensor 180°;
- · It detects increased or decreased level inside the tank.