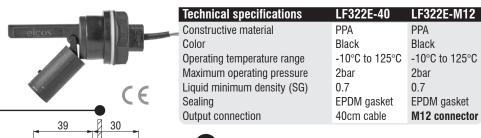

### Constructive material PPA PPA Black Black Operating temperature range -10°C to 125°C -10°C to 125°C Maximum operating pressure 2bar 2bar Liquid minimum density (SG) 0.7 0.7 NBR gasket NBR gasket **Output connection** 40cm cable M12 connector