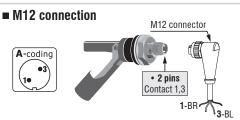

### Constructive material PPA PPA Black Black Operating temperature range -10°C to 125°C -10°C to 125°C Maximum operating pressure 2bar 2bar Liquid minimum density (SG) 0.7 0.7 NBR gasket NBR gasket **Output connection** 40cm cable M12 connector