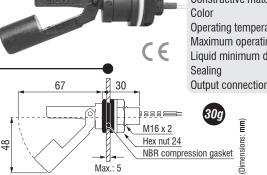

# Compression gasket in Ø 22mm hole

### **■** Constructive materials

LA322E-M12

**PPA** Polyphthalamide (High mechanical and temperature resistance). PA Polyamide hex nut.

### Constructive material PPA PPA Black Black Operating temperature range -10°C to 125°C -10°C to 125°C Maximum operating pressure 2bar 2bar Liquid minimum density (SG) 0.7 0.7 NBR gasket NBR gasket **Output connection** 40cm cable M12 connector

### Narrow tanks

**Technical specifications** 

- M16 x 2 Hex nut 24 EPDM compression gasket Max.: 5
- Electrical contact: reed switch 20W/VA;
- · External side mounting in Ø22mm hole;
- . NO or NC, by rotating the sensor 180°;
- · It detects increased or decreased level inside the tank.