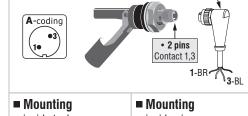

### Typical connection to contactor

NO/NC - SPST Switch Output Contact ON/OFF Enclosure rating **IP66** 

Never connect the sensor to a motor, pump, lamp or any load over than 20W.

Always use a contactor or relay.