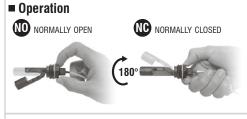

### Narrow tanks

**Technical specifications** 

- M16 x 2 Hex nut 24 EPDM compression gasket Max.: 5
- Electrical contact: reed switch 20W/VA;
- · External side mounting in Ø22mm hole;
- . NO or NC, by rotating the sensor 180°;
- · It detects increased or decreased level inside the tank.